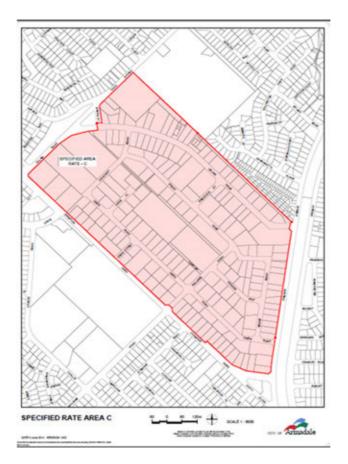

|
|                                 | (73,700)                  | (78,273)                       | (75,500)                  |
| Estimated Balance as at 30 June | 0                         | (1,026)                        | 0                         |

## 9 Specified Area Rates

## Townscape Amenity Service Specified Area C - Kelmscott Industrial Area

## Purpose of the Rate

.

To meet the cost of providing increased service levels consisting of -

- Monthly verge mowing
  - Litter control including pick up and removal;
- Minor street tree maintenance

## Rate in the \$

The rate in the \$ to be applied is 0.171 cents.

## The Specified Area to which the rate will apply

The rate will be imposed on all rateable properties within the area shown on the following map:



### 9 Specified Area Rates

## Townscape Amenity Service Specified Area C - Kelmscott Industrial Area

### Basis of Rate

The basis of the rate to be imposed is Gross Rental Value.

## Estimated Total Rateable Value and Property Numbers

The estimated rateable value of the 336 affected properties within the specified area is \$11,078,364.

## Estimated Rate Proceeds and Expenses

The breakdown of the estimated rate proceeds, and the subsequent expenditure, is as follows:

| Particulars                     | 2013-2014<br>Budget<br>\$ | 2013-2014<br>Est. Actual<br>\$ | 2014-2015<br>Budget<br>\$ |
|---------------------------------|---------------------------|--------------------------------|---------------------------|
| Faiticulais                     | φ                         | Ψ