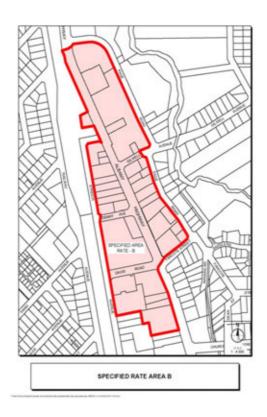

Rate

To meet the cost of providing increased service levels delivered by a works crew over the equivalent of 3 days per week consisting of -

- Litter control including pick up and bin emptying
- Sweeping of kerbs, gutters, mall, shop frontages and forecourt areas
- High pressure water cleaning as required
- Street garden maintenance to ensure a high level of presentation
- General maintenance of street furniture and facilities including seats, bins and signs
- Weed control spraying (herbicide) along footpaths, kerbs and gutters
- Sweeping of kerbs, gutters and footpaths

## Rate in the \$

The rate in the \$ to be applied is 0.933 cents.

### The Specified Area to which the rate will apply

The rate will be imposed on all rateable properties within the area shown on the following map:



# 9 Specified Area Rates

## Townscape Amenity Service Specified Area B - Kelmscott Town Centre

### Basis of Rate

The basis of the rate to be imposed is Gross Rental Value.

## Estimated Total Rateable Value and Property Numbers

The estimated rateable value of the 90 affected properties within the specified area is \$8,092,116.

## Estimated Rate Proceeds and Expenses

The breakdown of the estimated rate proceeds, and the subsequent expenditure, is as follows:

| Particulars                     | 2013-2014<br>Budget<br>\$ | 2013-2014<br>Est. Actual<br>\$ | 2014-2015<br>Budget<br>\$ |
|---------------------------------|---------------------------|--------------------------------|---------------------------|
|                                 |                           |