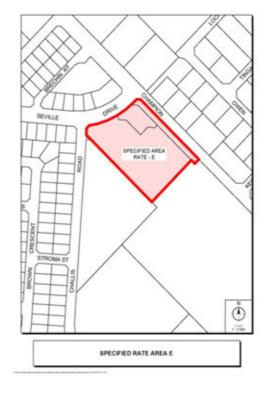

| (23,027)                       | (21,600)                  |
| Estimated Balance as at 30 June | 0                         | (999)                          | 0                         |

## 9 Specified Area Rates

٠

.

### Townscape Amenity Service Specified Area E - Shopping Areas (Westfield, Roleystone and Champion Drive) <u>Purpose of the Rate</u>

To meet the cost of providing increased service levels consisting of -

- Monthly verge mowing
  - Litter control including pick up and removal;
  - Minor street tree maintenance

### Rate in the \$

The rate in the \$ to be applied is 0.713 cents.

## The Specified Area to which the rate will apply

The rate will be imposed on all rateable properties within the areas shown on the following maps:





## 9 Specified Area Rates



Townscape Amenity Service Specified Area E - Shopping Areas (Westfield, Roleystone and Champion Drive)

## Basis of Rate

The basis of the rate to be imposed is Gross Rental Value.

Estimated Total Rateable Value and Property Numbers

The estimated rateable value of the 6 affected properties within the specified area is \$3,002,911.

## 9 Specified Area Rates

## Townscape Amenity Service Specified Area E - Shopping Areas (Westfield, Roleystone and Champion Drive)

## Estimated Rate Proceeds and Expenses

The breakdown of the estimated rate proceeds, and the subsequent expenditure, is as follows:

| Particulars                     | 2013-2014<br>Budget<br>\$ | 2013-2014<br>Est. Actual<br>\$ | 2014-2015<br>Budget<br>\$ |
|---------------------------------|---------------------------|-----