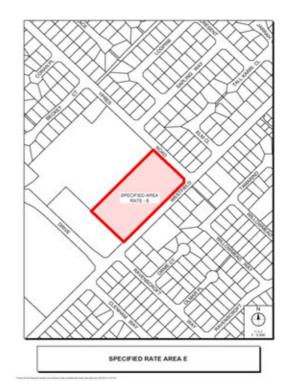

| (21,100)                  | (23,027)                       | (21,600)                  |
| Estimated Balance as at 30 June | 0                         | (999)                          | 0                         |

## 9 Specified Area Rates

٠

.

### Townscape Amenity Service Specified Area E - Shopping Areas (Westfield, Roleystone and Champion Drive) <u>Purpose of the Rate</u>

To meet the cost of providing increased service levels consisting of -

- Monthly verge mowing
  - Litter control including pick up and removal;
  - Minor street tree maintenance

### Rate in the \$

The rate in the \$ to be applied is 0.713 cents.

## The Specified Area to which the rate will apply

The rate will be imposed on all rateable properties within the areas shown on the following maps:





## 9 Specified Area Rates



Townscape Amenity Service Specified Area E - Shopping Areas (Westfield, Roleystone and Champion Drive)

## Basis of Rate

The basis of the rate to be imposed is Gross Rental Value.

Estimated Total Rateable Value and Property Numbers

The estimated rateable value of the 6 affected properties within the specified area is \$3,002,911.

## 9 Specified Area Rates

## Townscape Amenity Service Specified Area E - Shopping Areas (Westfield, Roleystone and Champion Drive)

## Estimated Rate Proceeds and Expenses

The breakdown of the estimated rate proceeds, and the subsequent expenditure, is as follows:

| Particulars                     | 2013-2014<br>Budget<br>\$ | 2013-2014<br>Est. Actual<br>\$ | 2014-2015<br>Budget<br>\$ |
|---------------------------------|----