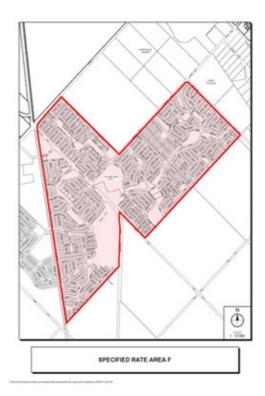

vels in comparison to POS service levels provided throughout the remainder of the City. The service to be provided and funded by the specified area rate will generally entail increased levels of maintenance, operations and renewals in these specified POS areas.

#### Purpose of the Rate

To meet the additional maintenance, operational and renewal costs of provided increased service levels in POS areas, including, but not limited to -

- Turf surfaces
   Garden beds
   Park infrastructure
- Irrigation systems
- Park lighting
- Collection of litter
- Contract management

#### Rate in the \$

The rate in the \$ to be applied is 0.815 cents.

#### The Specified Area to which the rate will apply

The rate will be imposed on all rateable properties within the areas shown on the following maps:



### 9 Specified Area Rates

## Residential Estates Specified Area F - North Forrestdale Amenity Service

Basis of Rate

The basis of the rate to be imposed is Gross Rental Value.

## Estimated Total Rateable Value and Property Numbers

The estimated rateable value of the 2,351 affected properties within the specified area is \$53,453,870.

## Estimated Rate Proceeds and Expenses

The breakdown of the estimated rate proceeds, and the subsequent expenditure, is as follows:

|                                 | 2013-2014<br>Budget | 2013-2014<br>Est .Actual | 2014-2015<br>Budget |
|---------------------------------|---------------------|--------------------------|---------------------|
| Particulars                     | \$                  | \$                       | \$                  |