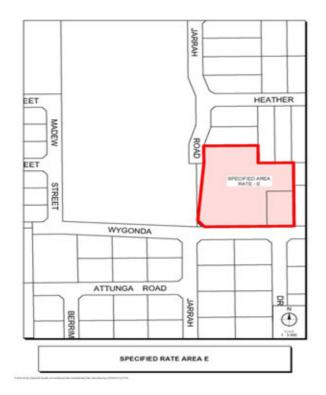

| (21,100)                  | (23,027)                       | (21,600)                  |
| Estimated Balance as at 30 June | 0                         | (999)                          | 0                         |

## 9 Specified Area Rates

٠

.

### Townscape Amenity Service Specified Area E - Shopping Areas (Westfield, Roleystone and Champion Drive) <u>Purpose of the Rate</u>

To meet the cost of providing increased service levels consisting of -

- Monthly verge mowing
  - Litter control including pick up and removal;
  - Minor street tree maintenance

### Rate in the \$

The rate in the \$ to be applied is 0.713 cents.

## The Specified Area to which the rate will apply

The rate will be imposed on all rateable properties within the areas shown on the following maps:





## 9 Specified Area Rates



Townscape Amenity Service Specified Area E - Shopping Areas (Westfield, Roleystone and Champion Drive)

## Basis of Rate

The basis of the rate to be imposed is Gross Rental Value.

Estimated Total Rateable Value and Property Numbers

The estimated rateable value of the 6 affected properties within the specified area is \$3,002,911.

## 9 Specified Area Rates

## Townscape Amenity Service Specified Area E - Shopping Areas (Westfield, Roleystone and Champion Drive)

## Estimated Rate Proceeds and Expenses

The breakdown of the estimated rate proceeds, and the subsequent expenditure, is as follows:

| Particulars                     | 2013-2014<br>Budget<br>\$ | 2013-2014<br>Est. Actual<br>\$ | 2014-2015<br>Budget<br>\$ |
|---------------------------------|--