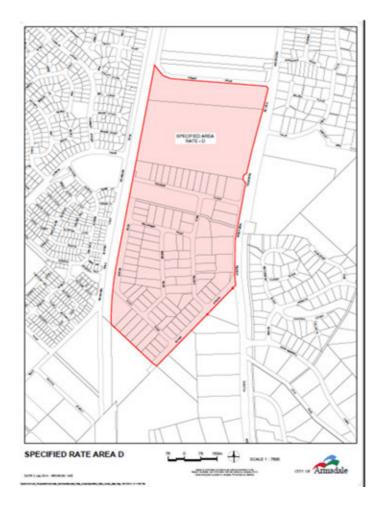

|
|                                 | (18,400)                  | (19,786)                       | (18,900)                  |
| Estimated Balance as at 30 June | 0                         | (1,319)                        | 0                         |

## 9 Specified Area Rates

## Townscape Amenity Service Specified Area D - South Armadale Industrial Area

## Purpose of the Rate

.

To meet the cost of providing increased service levels consisting of -

- Monthly verge mowing
  - Litter control including pick up and removal;
  - Minor street tree maintenance

## Rate in the \$

The rate in the \$ to be applied is 0.365 cents.

## The Specified Area to which the rate will apply

The rate will be imposed on all rateable properties within the area shown on the following map:



### 9 Specified Area Rates

## Townscape Amenity Service Specified Area D - South Armadale Industrial Area

Basis of Rate

The basis of the rate to be imposed is Gross Rental Value.

## Estimated Total Rateable Value and Property Numbers

The estimated rateable value of the 129 affected properties within the specified area is \$5,913,245.

## Estimated Rate Proceeds and Expenses

The breakdown of the estimated rate proceeds, and the subsequent expenditure, is as follows:

| Particulars                     | 2013-2014<br>Budget<br>\$ | 2013-2014<br>Est. Actual<br>\$ | 2014-2015<br>Budget<br>\$ |
|---------------------------------|---------------------------|--------------------------------|---------------------------|
|                                 | φ                         | Ψ