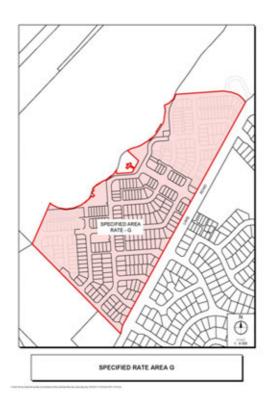

evels in comparison to POS service levels provided throughout the remainder of the City. The service to be provided and funded by the specified area rate will generally entail increased levels of maintenance, operations and renewals in these specified POS areas.

#### Purpose of the Rate

To meet the additional maintenance, operational and renewal costs of provided increased service levels in POS areas, including, but not limited to -

- Turf surfaces
   Garden beds
   Park infrastructure
   Irrigation systems
- Park lighting
- Collection of litter
- Contract management

### Rate in the \$

The rate in the \$ to be applied is 0.563 cents.

#### The Specified Area to which the rate will apply

The rate will be imposed on all rateable properties within the areas shown on the following map:



### 9 Specified Area Rates

## Residential Estates Specified Area G - Champion Lakes Amenity Service

Basis of Rate

The basis of the rate to be imposed is Gross Rental Value.

### Estimated Total Rateable Value and Property Numbers

The estimated rateable value of the 229 affected properties within the specified area is \$3,002,690

### Estimated Rate Proceeds and Expenses

The breakdown of the estimated rate proceeds, and the subsequent expenditure, is as follows:

|                                 | 2013-2014<br>Budget | 2013-2014<br>Est. Actual | 2014-2015<br>Budget |
|---------------------------------|---------------------|--------------------------|---------------------|
| Particulars                     | \$                  | \$                       | \$                  |
| Bal