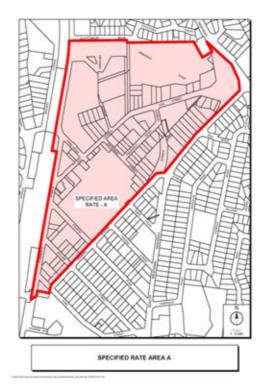

A - Armadale Town Centre

#### Purpose of the Rate

To meet the cost of providing increased service levels delivered by a works crew over the equivalent of 3 days per week consisting of -

- Litter control including pick up and bin emptying
- Sweeping of kerbs, gutters, mall, shop frontages and forecourt areas
- High pressure water cleaning as required
- Street garden maintenance to ensure a high level of presentation
- General maintenance of street furniture and facilities including seats, bins and signs
- Weed control spraying (herbicide) along footpaths, kerbs and gutters

#### Rate in the \$

The rate in the \$ to be applied is 0.372 cents.

The Specified Area to which the rate will apply

The rate will be imposed on all rateable properties within the area shown on the following map:



#### 9 Specified Area Rates

### Townscape Amenity Service Specified Area A - Armadale Town Centre

Basis of Rate

The basis of the rate to be imposed is Gross Rental Value.

### Estimated Total Rateable Value and Property Numbers

The estimated rateable value of the 90 affected properties within the specified area is \$30,453,249.

### Estimated Rate Proceeds and Expenses

The breakdown of the estimated rate proceeds, and the subsequent expenditure, is as follows:

| Particulars                     | 2013-2014<br>Budget<br>\$ | 2013-2014<br>Est. Actual<br>\$ | 2014-2015<br>Budget<br>\$ |
|---------------------------------|---------------------------|--------------------------------|---------------------------|
| Balance Carried Forward         | 0                         | 0