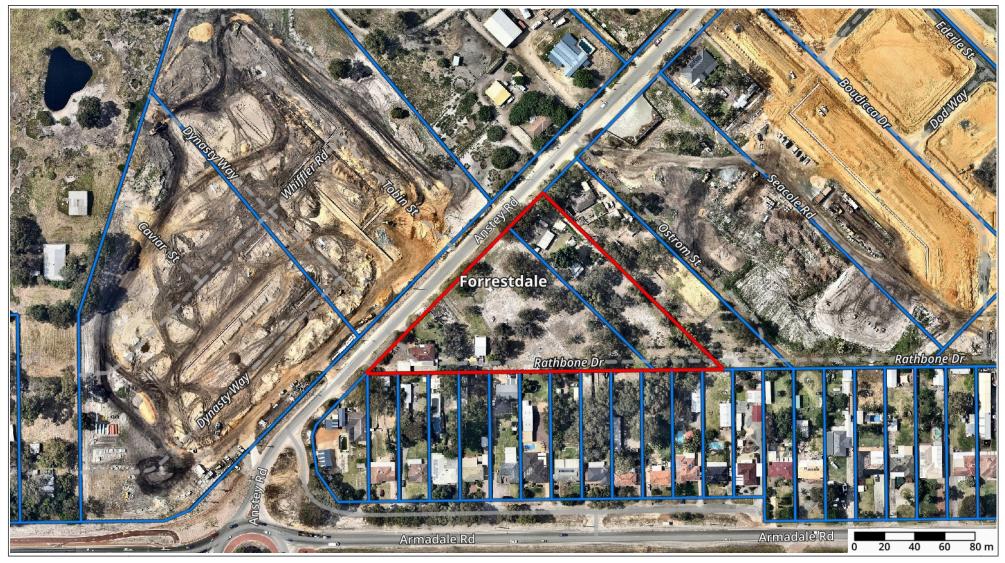

Location Plan - JDAP - Development Application - Child Care Premises - Lots 84 & 87 - 16 & 30 Anstey Road FORRESTDALE

The City of Armadale does not warrant the accuracy of information in this publication and any person using or relying upon such information does so on the basis that the City shall bear no responsibility whatsoever for any errors, faults, defects or omissions in the information. Based on Information provided by and with permission of the Western Australian Land Information Authority trading as Landgate (2012). PhotoMaps by NearMap. Scale 1:2500 (printed at A4). Map produced on 8/01/2021.