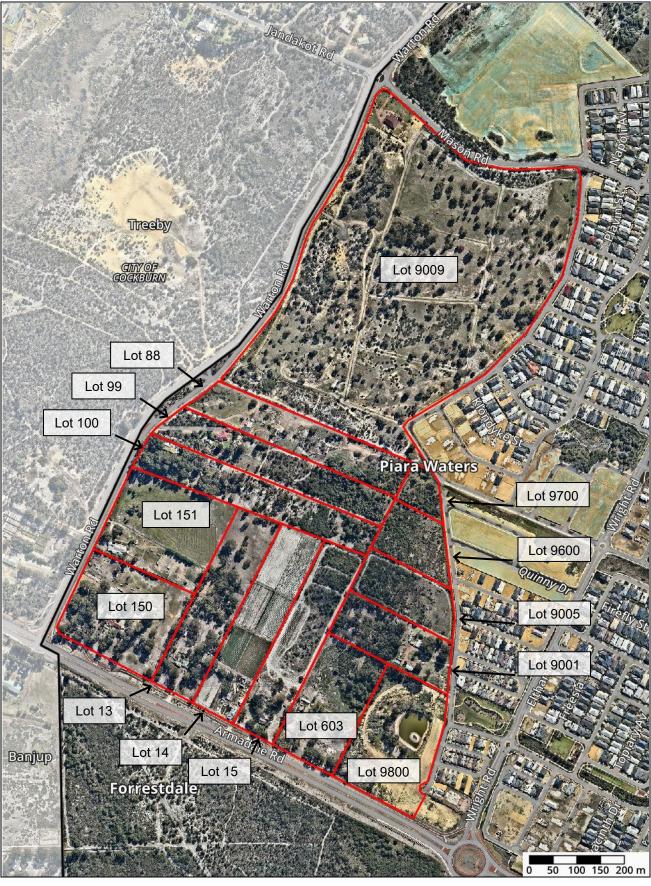

Location Plan – Town Planning Scheme No.4 Amendment No.118 Rezoning of West Piara Urban Precinct South. Refer to advertising documentation (<u>https://www.armadale.wa.gov.au/public-notices-out-comment</u>) for further detail