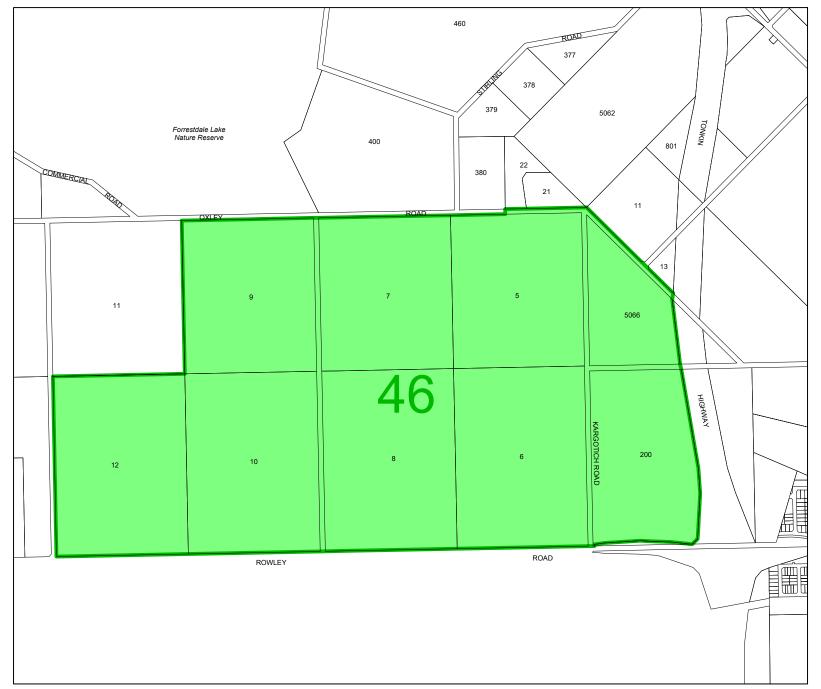

## PROPOSED ZONING - SPECIAL CONTROL AREA MAP 3

# LEGEND

- Armadale Redevelopment Area Boundary

NOTE: The reservations are shown diagrammatically and do not purport to represent the road reservations shown in the Metropolitan Region Scheme and information in respect to road widening requirements for these roads should be obtained from the Department of Planning

#### **AMENDMENT No. 116**

City of Armadale Town Planning Scheme No. 4

#### Special Control Area Map 3

DATE 5 April 2018 - REVISION 1801

p:\autocad\town\_planning\_schemes\town\_planning\_scheme\_no4\scheme\_amendments\sca\_map\_3\_amendment\sca3\_amendment\_no\_116.dwg

Based on information provided by and with the permission of the Western Australian Land Information Authority trading as Landgate (2012). Aerial photograph supplied by Landgate, Photomaps by NearMap.

SCALE 1 : 15000

CITY OF Armadale