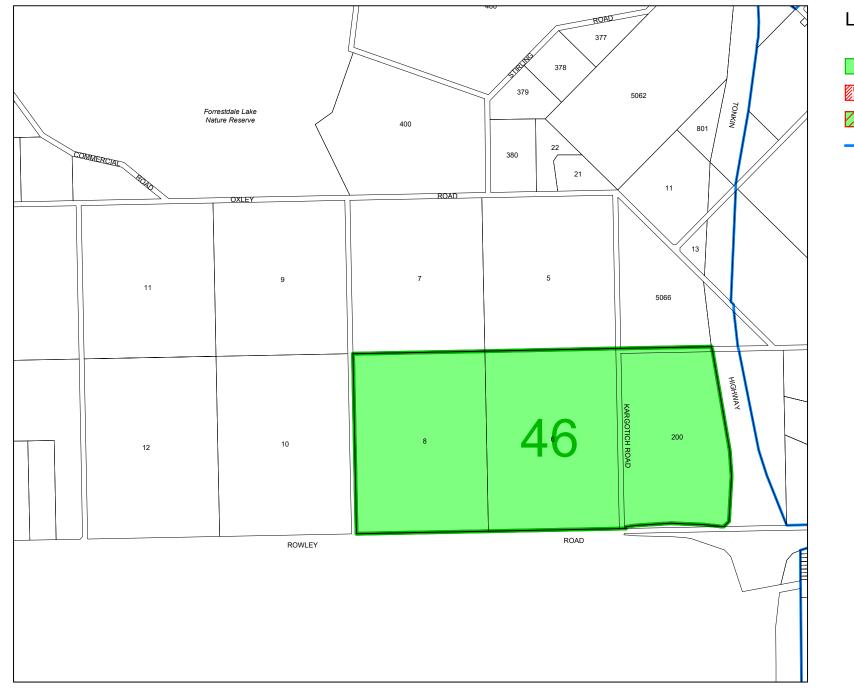

### EXISTING ZONING - SPECIAL CONTROL AREA MAP 3

# LEGEND

- Armadale Redevelopment Area Boundary

NOTE: The reservations are shown diagrammatically and do not purport to represent the road reservations shown in the Metropolitan Region Scheme and information in respect to road widening requirements for these roads should be obtained from the Department of Planning

#### **AMENDMENT No. 116**

City of Armadale Town Planning Scheme No. 4

#### Special Control Area Map 3

DATE 5 April 2018 - REVISION 1801

p:\autocad\town\_planning\_schemes\town\_planning\_scheme\_no4\scheme\_amendments\sca\_map\_3\_amendment\sca3\_amendment\_no\_116.dwg

Based on information provided by and with the permission of the Western Australian Land Information Authority trading as Landgate (2012). Aerial photograph supplied by Landgate, Photomaps by NearMap.

SCALE 1 : 15000

CITY OF Armadale