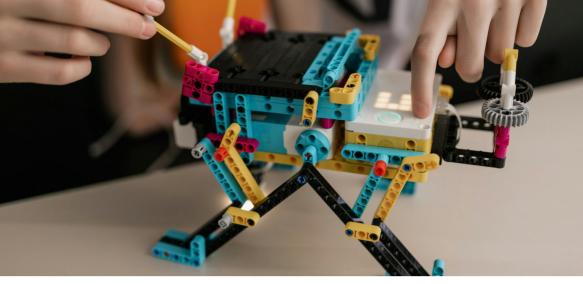

## Go on a journey of innovation as you dive into the world of robotics and engineering with LEGO SPIKE Prime!

Discover the thrill of constructing your own robots from basic mechanisms, to intricate designs. Explore the limitless possibilities of combining bricks, motors, sensors, and more.

You will learn how to program your creations to navigate challenges, follow commands, and even respond to the environment.