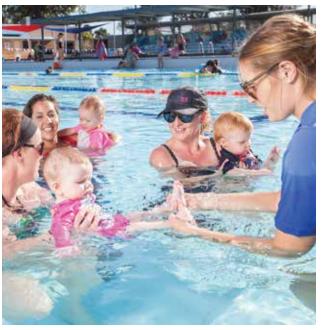

## Learn to Swim

Endorsed by the Royal Life Saving Society of WA, the Armadale Aquatic Centre Learn to Swim program is conducted from October – April each year. We offer levels 1 – 14 with smaller class sizes providing a fantastic development opportunity for children. Private lessons, Parent & Baby, Adult and special needs classes are also available.

| Who:     | 6 months – adult                                                       |
|----------|------------------------------------------------------------------------|
| Term:    | Runs October – April                                                   |
| Cost:    | Child – \$130 per 10 week term<br>Adult – \$150 per 10 week term       |
| Contact: | Armadale Aquatic Centre, 9394 5850<br>or swimschool@armadale.wa.gov.au |