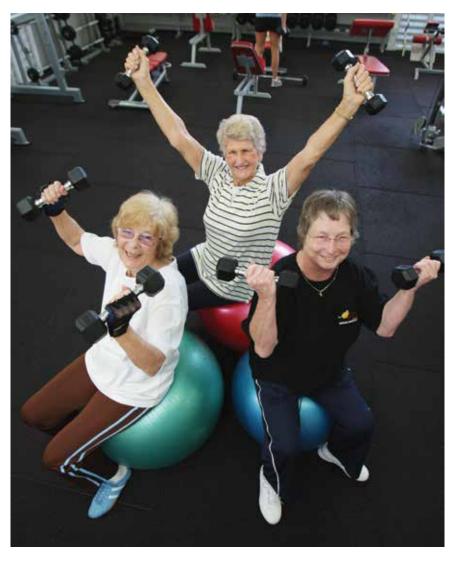

## STAR Fitness Program

Keep healthy and fit so you can enjoy your travel adventures and get the most out of your holidays.

If you're 55 and over we offer a friendly and supportive environment to get fit and improve your health. We offer a personalised gym program finely tuned for your fitness level all set in a comfortable and social environment.

### **Individual workouts**

| Who:                                                    | Seniors That Actively Retire (STAR) |  |  |  |
|---------------------------------------------------------|-------------------------------------|--|--|--|
| When:                                                   | Monday, Wednesday and Friday        |  |  |  |
| Time:                                                   | Attend between 11am-1pm             |  |  |  |
| Cost: \$38 initial consultation then \$7 per session    |                                     |  |  |  |
| *Memberships are also available with senior's discounts |                                     |  |  |  |

### **STAR Group fitness classes**

| Who:     | Seniors That Actively Retire (STAR) |
|----------|-------------------------------------|
| When:    | see our website for timetables      |
| Cost:    | \$7 per session                     |
| Contact: | Armadale Arena, 9399 0840           |