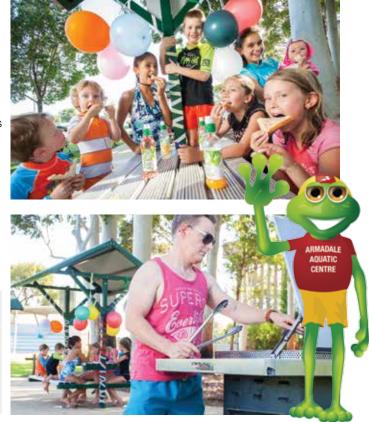

### **Birthday Parties**

- Stress free
- Great fun
- Splash Town
- · Grassed area
- Parents join the fun while we organise the food and decorations

| Cost:            | From \$19 per child – includes pool entry and food.                                                                                                                |
|------------------|--------------------------------------------------------------------------------------------------------------------------------------------------------------------|
| Note:            | Healthy food options available.                                                                                                                                    |
| Optional extras: | For an additional fee add an icecream cake,<br>an Aqua Inflatable or a 20 minute visit from<br>Fergus the Frog or Lily the Butterfly<br>(subject to availability). |