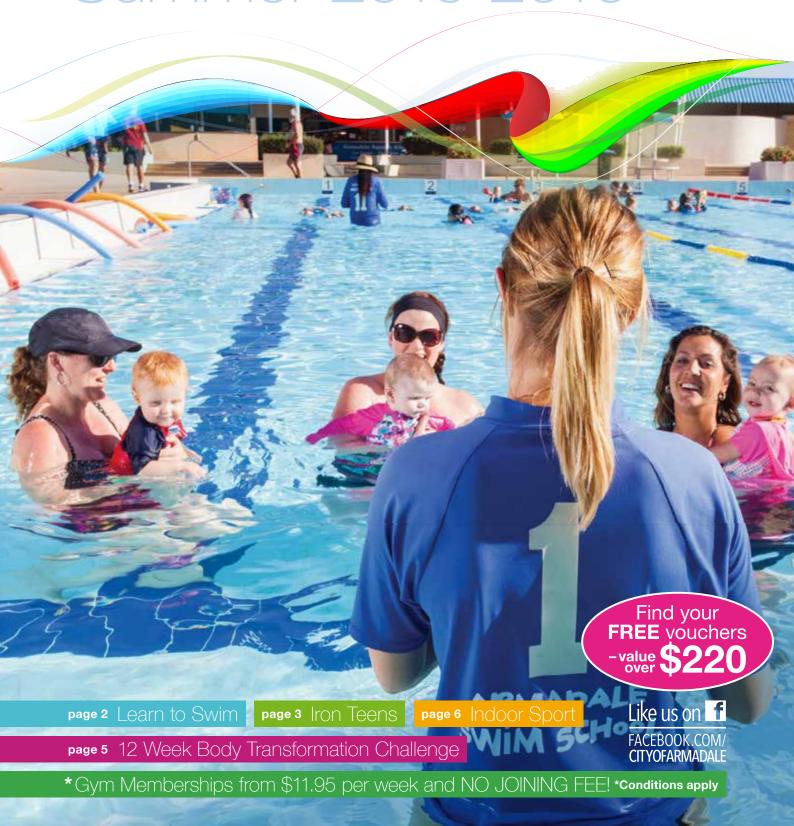

## Armadale Aquatic Centre

The Armadale Aquatic Centre is open for the summer season October – April each year. The perfect place for summer fun for the young and the young at heart!

- · Splash Town zero depth water playground
- Outdoor 50m and 25m pools
- Learn to Swim classes
- Aqua Aerobics
- Children's wading pool
- Easy access pool hoist
- Multi-use basketball and soccer court
- Picnic areas with BBQs, heaps of shade and playgrounds
- · Kiosk serving a range of food and drinks

### **Birthday Parties**

- Stress free
- Great fun
- Splash Town
- · Grassed area
- Parents join the fun while we organise the food and decorations

| Cost:            | From \$19 per child – includes pool entry and food.                                                                                                                |
|------------------|--------------------------------------------------------------------------------------------------------------------------------------------------------------------|
| Note:            | Healthy food options available.                                                                                                                                    |
| Optional extras: | For an additional fee add an icecream cake,<br>an Aqua Inflatable or a 20 minute visit from<br>Fergus the Frog or Lily the Butterfly<br>(subject to availability). |

### Armadale Aquatic Centre

## Learn to Swim

Endorsed by the Royal Life Saving Society of WA, the Armadale Aquatic Centre Learn to Swim program is conducted from October – April each year. We offer levels 1 – 14 with smaller class sizes providing a fantastic development opportunity for children. Private lessons, Parent & Baby, Adult and special needs classes are also available.