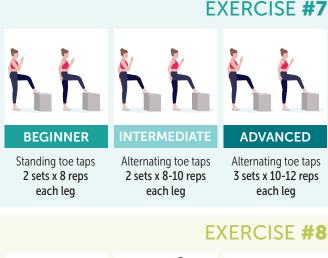

# MOVE YOUR BODY

### OUTDOOR FITNESS EQUIPMENT WORKOUT

The Move Your Body – Outdoor Fitness Equipment Workout will provide you with exercises that can be completed in most local parks using the fitness equipment located there.

Corondale Park Granada Loop (Seville Grove)



CITY OF Armadale

**Beginner**, **intermediate** and **advanced** options are available, allowing you to go at a pace that suits your personal fitness level. To find out the locations and how to warm up and cool down when exercising, visit **www.armadale.wa.gov.au** 



Com<sup>wi</sup>tt Healt

## **MOVE YOUR BODY**

#### OUTDOOR FITNESS EQUIPMENT WORKOUT



BEGINNER

Elevated push ups

(using park bench)

2 sets x 8 reps

2 minutes



#### INTERMEDIATE

Lower incline push ups (using step up) 2 sets x 8-10 reps Regular push ups (on grass) 3 sets x 8-10 reps

ADVANCED

#### EXERCISE #9



2 minutes

of outdoor fitness equipment 1 minute

#### **TRAINING TIPS**

**REPS:** A rep is the number of times you repeat the same exercise in one group, or a set

**SETS:** A set is the number of times you repeat a group of exercises

**TECHNIQUE:** Only select exercises that you can perform safely without putting your body at risk of injury

Use basic body positioning for all exercises

- Straight back/tighten core muscles/shoulders back/bend knees during exercise
- Allow the body to breathe normally throughout the exercise

For a challenge, try repeatin