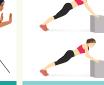

#### OUTDOOR FITNESS EQUIPMENT WORKOUT

BEGINNER

Elevated push ups

(using park bench)

2 sets x 8 reps

2 minutes

#### INTERMEDIATE

Lower incline push ups (using step up) 2 sets x 8-10 reps Regular push ups (on grass) 3 sets x 8-10 reps

ADVANCED