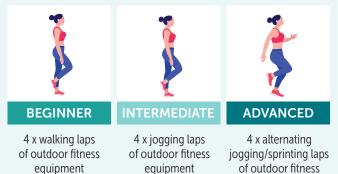

Body – Outdoor Fitness Equipment Workout will provide you with exercises that can be completed in most local parks using the fitness equipment located there.

Corondale Park Granada Loop (Seville Grove)



CITY OF Armadale

**Beginner**, **intermediate** and **advanced** options are available, allowing you to go at a pace that suits your personal fitness level. To find out the locations and how to warm up and cool down when exercising, visit **www.armadale.wa.gov.au** 



Com<sup>wi</sup>tt Healt

## **MOVE YOUR BODY**

#### OUTDOOR FITNESS EQUIPMENT WORKOUT



BEGINNER

Elevated push ups

(using park bench)

2 sets x 8 reps

2 minutes



#### INTERMEDIATE

Lower incline push ups (using step up) 2 sets x 8-10 reps Regular push ups (on grass) 3 sets x 8-10 reps

ADVANCED

#### EXERCISE #9



2 minutes

of outdoor fitness equipment 1 minute

#### **TRAINING TIPS**

**REPS:** A rep is the number of times you repeat the same exercise in one group, or a set

**SETS:** A set is the number of times you repeat a group of exercises

**TECHNIQUE:** Only select exercises that you can perform safely without putting your body at risk of injury

Use basic body positioning for all exercises

- Straight back/tighten core muscles/shoulders back/bend knees during exercise
- Allow the body to breathe normally throughout the exercise

For a challenge, try repeating this workout 2-3 times!

#### SAFETY

Please seek guidance from an appropriate allied health professional or medical practitioner prior to undertaking exercise. Cease exercising immediately if you feel faint or unwell and seek assis