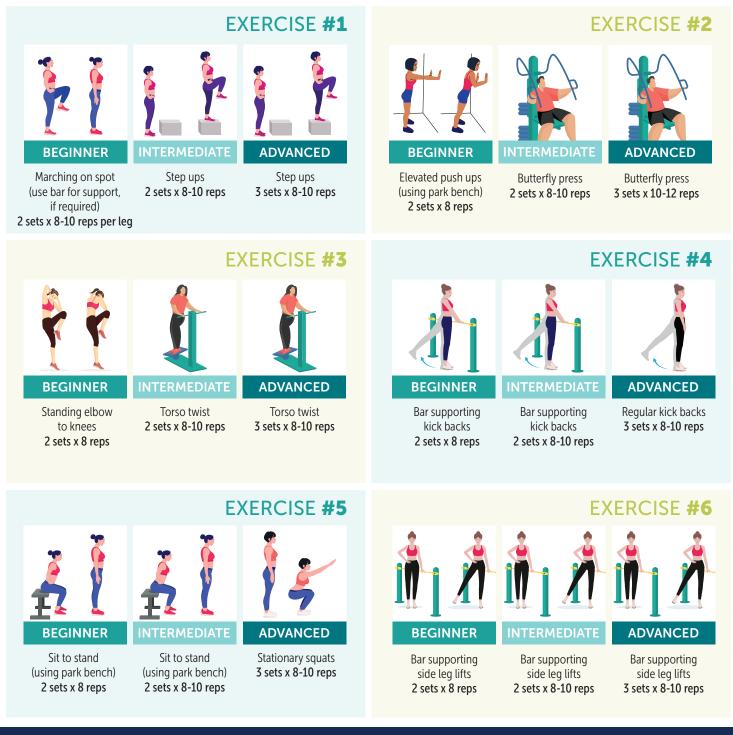

#### **TRAINING TIPS**

**REPS:** A rep is the number of times you repeat the same exercise in one group, or a set

**SETS:** A set is the number of times you repeat a group of exercises

**TECHNIQUE:** Only select exercises that you can perform safely without putting your body at risk of injury

Use basic body positioning for all exercises

- Straight back/tighten core muscles/shoulders back/bend knees during exercise
- Allow the body to breathe normally throughout the exercise

For a challenge, try repeating this workout 2-3 times!