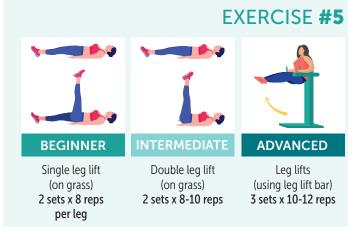

ps



INTERMEDIATE

Lower incline push ups 2 sets x 8-10 reps



**ADVANCED** 

Regular push ups (on grass) 3 sets x 8-10 reps

# EXERCISE #2



**BEGINNER** 

Inverted row on bars with bent knees 2 sets x 8 reps



**INTERMEDIATE** 

Inverted row on bars 2 sets x 8-10 reps





**ADVANCED** 

Underhand/overhand inverted row combo 3 sets x 10-12 reps

#### **EXERCISE #3**



**BEGINNER** 

Prone back extension (on grass) 2 sets x 8 reps



INTERMEDIATE

Back extension 2 sets x 8-10 reps



**ADVANCED** 

Back extension 3 sets x 10-12 reps

# **EXERCISE #4**



**BEGINNER** 

Body weight leg extension 2 sets x 8 reps per leg



INTERMEDIATE

Quad extension 2 sets x 8-10 reps



**ADVANCED** 

Quad extension 3 sets x 10-12 reps





# MOVE YOUR BODY

# **OUTDOOR FITNESS EQUIPMENT WORKOUT**







# **TRAINING TIPS**

**REPS:** A rep is the number of times you repeat the same exercise in one group, or a set

**SETS:** A set is the number of times you repeat a group of exercises

**TECHNIQUE:** Only select exercises that you can perform safely without putting your body at risk of injury

Use basic body positioning for all exercises

- Straight back/tighten core muscles/shoulders back/bend knees during exercise
- Allow the body to breathe normally throughout the exercise

For a challenge, try repeating this workout 2-3 times!

#### **SAFETY**

Please seek guidance from an appropriate allied health professional or medical practitioner prior to undertaking exercise. Cease exercising immediately if you feel faint or unwell and seek assistance.

The City of Armadale accepts no respo