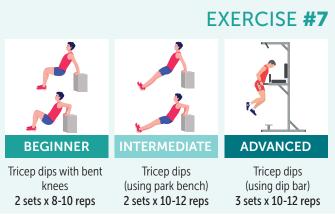

INTERMEDIATE

Lower incline push ups 2 sets x 8-10 reps



**ADVANCED** 

Regular push ups (on grass) 3 sets x 8-10 reps

# EXERCISE #2



**BEGINNER** 

Inverted row on bars with bent knees 2 sets x 8 reps



**INTERMEDIATE** 

Inverted row on bars 2 sets x 8-10 reps





**ADVANCED** 

Underhand/overhand inverted row combo 3 sets x 10-12 reps

#### **EXERCISE #3**



**BEGINNER** 

Prone back extension (on grass) 2 sets x 8 reps



INTERMEDIATE

Back extension 2 sets x 8-10 reps



**ADVANCED** 

Back extension 3 sets x 10-12 reps

# **EXERCISE #4**



**BEGINNER** 

Body weight leg extension 2 sets x 8 reps per leg



INTERMEDIATE

Quad extension 2 sets x 8-10 reps



**ADVANCED** 

Quad extension 3 sets x 10-12 reps





# MOVE YOUR BODY

# **OUTDOOR FITNESS EQUIPMENT WORKOUT**







# **TRAINING TIPS**

**REPS:** A rep is the number of times you repeat the same exercise in one group, or a set

**SETS:** A set is the number of times you repeat a group of exercises

**TECHNIQUE:** Only select exercises that you can perform safely without putting your body at risk of injury

Use basic body positioning for all exercises

- Straight back/tighten core muscles/shoulders back/bend knees during exercise
- Allow the body to breathe normally throughout the exercise

For a challenge, try repeating this workout 2-3 times!

#### **SAFETY**

Please seek guidance from an appropriate allied health professional or medical practitioner prior to undertaking exercise. Cease exercising immediately if you feel faint or unwell and seek assistance.

The City of Armadale accepts no responsib