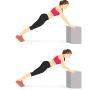

# **EXERCISE #1**

**BEGINNER** 

Elevated push ups 2 sets x 8 reps

INTERMEDIATE

Lower incline push ups 2 sets x 8-10 reps

**ADVANCED** 

Regular push ups (on grass) 3 sets x 8-10 reps