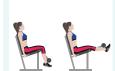

# **EXERCISE #4**

**BEGINNER** 

Body weight leg extension 2 sets x 8 reps per leg

INTERMEDIATE

Quad extension 2 sets x 8-10 reps

**ADVANCED** 

Quad extension 3 sets x 10-12 reps