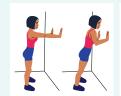

# EXERCISE #2

**BEGINNER** 

Inverted row on bars with bent knees 2 sets x 8 reps

**INTERMEDIATE** 

Inverted row on bars 2 sets x 8-10 reps

**ADVANCED** 

Underhand/overhand inverted row combo 3 sets x 10-12 reps