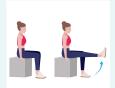

# **EXERCISE #4**

**BEGINNER** 

Body weight leg extension 2 sets x 8 reps per leg

INTERMEDIATE

Quad extension 2 sets x 8-10 reps

**ADVANCED** 

Quad extension 3 sets x 10-12 reps