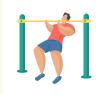

# EXERCISE #2

**BEGINNER** 

Inverted row on bars with bent knees 2 sets x 8 reps

**INTERMEDIATE** 

Inverted row on bars 2 sets x 8-10 reps

**ADVANCED** 

Underhand/overhand inverted row combo 3 sets x 10-12 reps