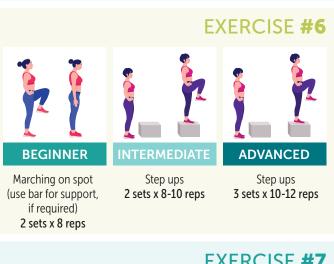

INTERMEDIATE

Lower incline push ups 2 sets x 8-10 reps



**ADVANCED** 

Regular push ups (on grass) 3 sets x 8-10 reps

# EXERCISE #2



**BEGINNER** 

Inverted row on bars with bent knees 2 sets x 8 reps



**INTERMEDIATE** 

Inverted row on bars 2 sets x 8-10 reps





**ADVANCED** 

Underhand/overhand inverted row combo 3 sets x 10-12 reps

#### **EXERCISE #3**



**BEGINNER** 

Prone back extension (on grass) 2 sets x 8 reps



INTERMEDIATE

Back extension 2 sets x 8-10 reps



**ADVANCED** 

Back extension 3 sets x 10-12 reps

# **EXERCISE #4**



**BEGINNER** 

Body weight leg extension 2 sets x 8 reps per leg



INTERMEDIATE

Quad extension 2 sets x 8-10 reps



**ADVANCED** 

Quad extension 3 sets x 10-12 reps





# MOVE YOUR BODY

# **OUTDOOR FITNESS EQUIPMENT WORKOUT**







# **TRAINING TIPS**

**REPS:** A rep is the number of times you repeat the same exercise in one group, or a set

**SETS:** A set is the number of times you repeat a group of exercises

**TECHNIQUE:** Only select exercises that you can perform safely without putting your body at risk of injury

Use basic body positioning for all exercises

- Straight back/tighten core muscles/shoulders back/bend knees during exercise
- Allow the body to breathe normally throughout the exercise

For a challenge, try repeating this workout 2-3 times!

#### **SAFETY**

Please seek guidance from an appropriate allied health professional or medical practitioner prior to undertaking exercise. Cease exercising immediately if you feel faint or unwell and seek assistance.

The City of Armadale accepts no respons