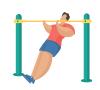

# EXERCISE #2

**BEGINNER** 

Inverted row on bars with bent knees 2 sets x 8 reps

**INTERMEDIATE** 

Inverted row on bars 2 sets x 8-10 reps

**ADVANCED** 

Underhand/overhand inverted row combo 3 sets x 10-12 reps