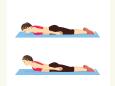

#### **EXERCISE #3**

**BEGINNER** 

Prone back extension (on grass) 2 sets x 8 reps

INTERMEDIATE

Back extension 2 sets x 8-10 reps

**ADVANCED** 

Back extension 3 sets x 10-12 reps