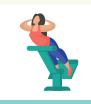

# **EXERCISE #4**

**BEGINNER** 

Body weight leg extension 2 sets x 8 reps per leg

INTERMEDIATE

Quad extension 2 sets x 8-10 reps

**ADVANCED** 

Quad extension 3 sets x 10-12 reps