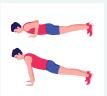

# **EXERCISE #1**

**BEGINNER** 

Elevated push ups 2 sets x 8 reps

INTERMEDIATE

Lower incline push ups 2 sets x 8-10 reps

**ADVANCED** 

Regular push ups (on grass) 3 sets x 8-10 reps