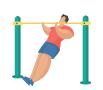

# EXERCISE #2

**BEGINNER** 

Inverted row on bars with bent knees 2 sets x 8 reps

**INTERMEDIATE** 

Inverted row on bars 2 sets x 8-10 reps

**ADVANCED** 

Underhand/overhand inverted row combo 3 sets x 10-12 reps