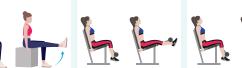

# **EXERCISE #4**

**BEGINNER** 

Body weight leg extension 2 sets x 8 reps per leg

INTERMEDIATE

Quad extension 2 sets x 8-10 reps

**ADVANCED** 

Quad extension 3 sets x 10-12 reps