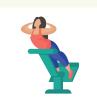

# **EXERCISE #4**

**BEGINNER** 

Body weight leg extension 2 sets x 8 reps per leg

INTERMEDIATE

Quad extension 2 sets x 8-10 reps

**ADVANCED** 

Quad extension 3 sets x 10-12 reps