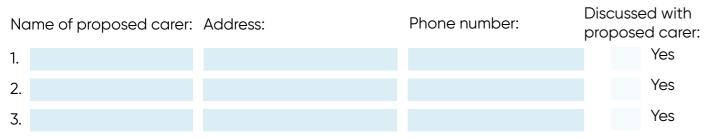

If I/we need to go to hospital for COVID-19. I/we consent to my/our child or dependent adult staying with the following people:

I/we DO NOT wish the following people to visit or care for my/our child/dependent adult:

| Name | Reason |
|------|--------|
|      |        |
|      |        |
|      |        |

Is there a court-ordered or legal custody agreement in place?

| Yes |
|-----|
|-----|

No

If yes, please provide the custody agreement details below: