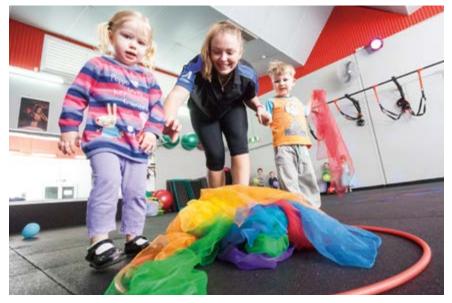

# RadKidz

Designed in response to the growing concern about child obesity, RadKidz is suitable for kids aged 4 - 12 of all abilities. RadKidz delivers fitness and flexibility in a fun environment.

| Who:  | 4 – 12 yrs                                |
|-------|-------------------------------------------|
| When: | Tuesdays and Thursdays during school term |
| Time: | 4 – 5pm                                   |
| Cost: | \$7 per session                           |

### RadKids

RADKIDZ offers recreation, physical activity and sport through games, choreography, circuits and dance, all to fun music!