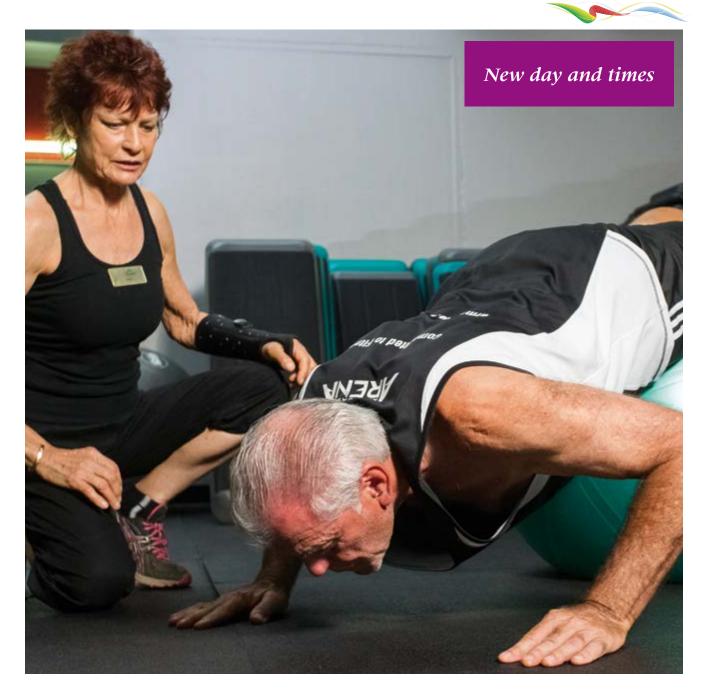

# STAR fitness program

# Keep healthy and fit so you can enjoy your travel adventures and get the most out of every day.

If you're 55 and over we offer a friendly and supportive environment to get fit and improve your health. We offer a personalised gym program finely tuned for your fitness level all set in a comfortable and social environment.

# Individual workouts

| Who:    | Seniors That Actively Retire (STAR)            | Who:        | Seniors That Actively Retire (STAR) |
|---------|------------------------------------------------|-------------|-------------------------------------|
| When:   | Mondays, Wednesdays and Fridays                | When:       | See our website or call for details |
| Time:   | Attend between 11am – 1pm                      |             |                                     |
| Cost:   | \$37 initial consultation then \$6 per session | Cost:       | \$6 per session                     |
|         |                                                |             |                                     |
| Contact |                                                | Armodolo Ar | 0200 0240                           |