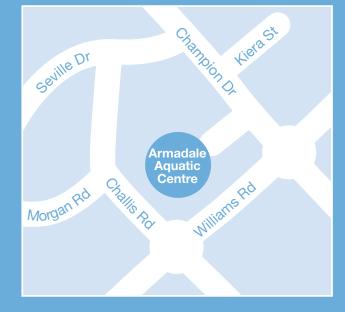

# Armadale Aquatic Centre Champion Drive Armadale WA 6112 Call 9399 0850

For more information visit **www.armadale.wa.gov.au** or call **9399 0111** Programs and activities subject to change

# Armadale Aquatic Centre

The Armadale Aquatic Centre is open for the summer season October – April each year. The perfect place for summer fun for the young and the young at heart!

| Splash Town zero depth water playground | Outdoor 50m and 25m pools                              |
|-----------------------------------------|--------------------------------------------------------|
| Learn to Swim classes                   | Aqua Aerobics                                          |
| Children's wading pool                  | Easy access pool hoist                                 |
| Multi-use basketball and soccer court   | Picnic areas with BBQ's heaps of shade and playgrounds |
|                                         |                                                        |