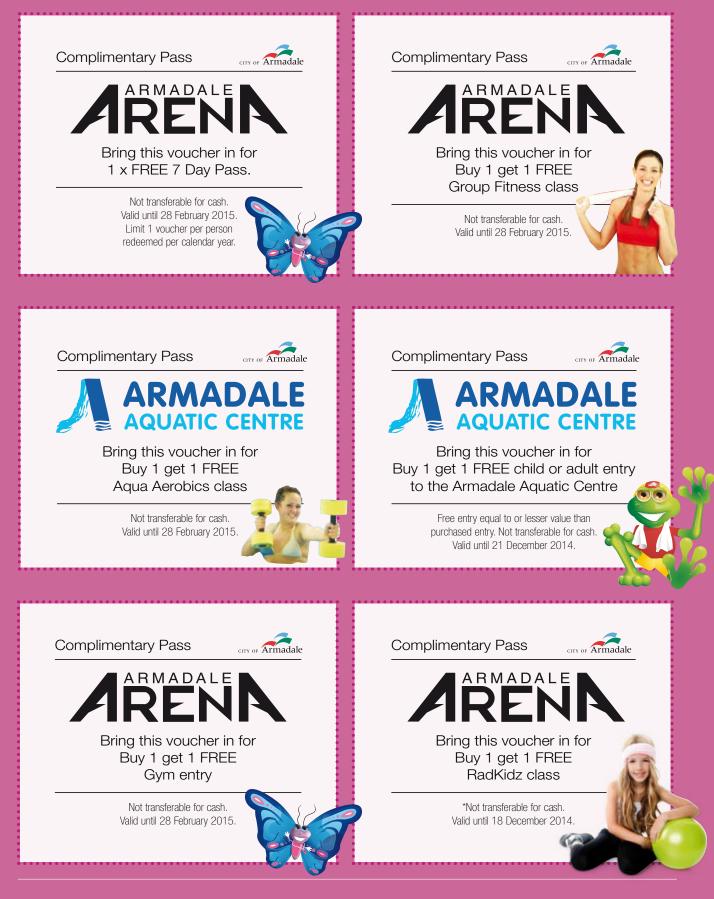

nd between 11am – 1pm                      |             |                                     |
| Cost:   | \$37 initial consultation then \$6 per session | Cost:       | \$6 per session                     |
|         |                                                |             |                                     |
| Contact |                                                | Armodolo Ar | 0200 0240                           |

### Contact

\*Memberships are also available with senior's discounts

### **STAR Group fitness classes**

| Who:  | Seniors That Actively Retire (STAR) |
|-------|-------------------------------------|
| When: | See our website or call for details |
| Cost: | \$6 per session                     |

Armadale Arena, 9399 0840

# FREE Vouchers – value over \$140





# Armadale Arena – facility hire

The Armadale Arena has rooms and courts available for hire for schools, community groups, businesses and the general public.

Suitable for school sports, displays and expos, martial arts, committee meetings, wellness programs and workshops

- Catering size kitchen facilities
- Accommodating events for 15 to 400 people
- Sporting equipment available for hire
- Tables and chairs

### Contact: Armadale Arena on 9399 0840



# Facilities for Hire

The City of Armadale hires a range of facilities for big and small gatherings.

There's the newly opened Piara Waters Pavilion, Bakers House Community Centre, the Bedfordale Hall, Minnawarra Chapel grounds and the Harold King Community Centre. Many more are available; see our website for more details and the full