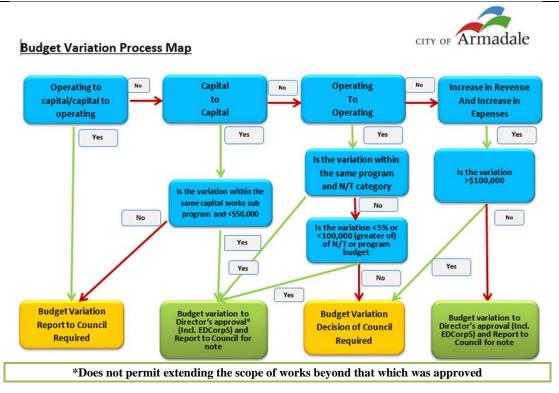

At the 26 June 2023 Ordinary Meeting, Council adopted the Budget Variations Process Map which increased the Capital variation from \$40,000 to \$50,000 and the Operating to Operating from \$80,000 to \$100,000 to align with the adopted material variation threshold. Budget variations are presented to Council for authorisation by 'Absolute Majority' in circumstances where a forecast variation requires a movement from:

- Operating to Capital.
- Capital to Capital over \$50,000.
- Capital to Operating.
- Operating to Operating for amounts greater than 5% or \$100,000 (whichever is greater).