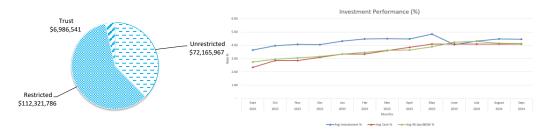

estments with original maturities of three months or less that are readily convertible to known amounts of cash and which are subject to an insignificant risk of changes in value. Bank overdrafts are reported as short term borrowings in current liabilities in the statement of net current assets.

The local government classifies financial assets at amortised cost if both of the following criteria are met:

- the asset is held within a business model whose objective is to collect the contractual cashflows, and

- the contractual terms give rise to cash flows that are solely payments of principal and interest.

Financial assets at amortised cost held with registered financial institutions are listed in this note other financial assets at amortised cost are provided in Note 4 - Other assets.



# CITY OF ARMADALE SUPPLEMENTARY INFORMATION FOR THE PERIOD ENDED 30 SEPTEMBER 2023

5 RESERVE ACCOUNTS

| Reserve name Balance Earned In (+) Out (-) Balance                                                                                 | Balance<br>\$ |    | In (+) | Out (-)     | Closing<br>Balance |
|------------------------------------------------------------------------------------------------------------------------------------|---------------|----|--------|-------------|--------------------|
| \$ \$ \$ \$ \$                                                                                                                     |               | \$ | \$     | \$          | \$                 |
| Restricted by Legislation