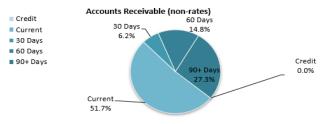

### Rates Debtors

Included below is the summary table which signifies the number of properties that currently do not have a payment arrangement in place.

In September, it was reported that there were 1670 properties that owed rates from FY23 totaling \$2.3M. City Officers commenced the follow up with these properties and by early October, this had reduced to 1534 properties totaling \$2.1M. In the ensuing period to November (this report) a further 512 ratepayers have now entered into payment arrangements with the City, reducing the total number of properties to 1,022 with \$1.4M outstanding.

Officers continue to pursue the longer-term rates debts two years and three years plus, of which there are 586 properties.

COMMITTEE - Financial Management & Planning

Following the completion of the Authority upgrade at the end of October, the Rates team will have two staff dedicated solely to the properties included in the table below in order to confirm a payment arrangement or to recommend further action is required in order for the City to collect the amounts due.