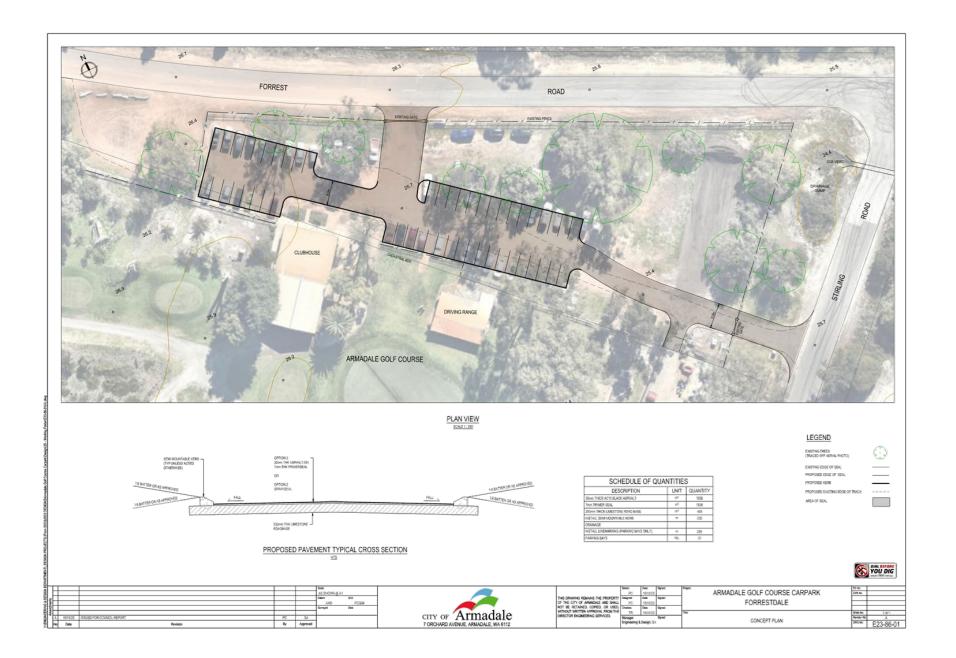

A proposed carpark concept plan has been prepared to accommodate 51 carparking bays and two access locations as per existing facilities. Please refer to the attachment – Concept Plan E23-86-01.

An approximate area of 1,800m<sup>2</sup> would be required to be constructed with appropriate basecourse and seal material to accommodate this proposed carpark concept at an estimated cost of \$250,000 depending on the type of treatment approved.