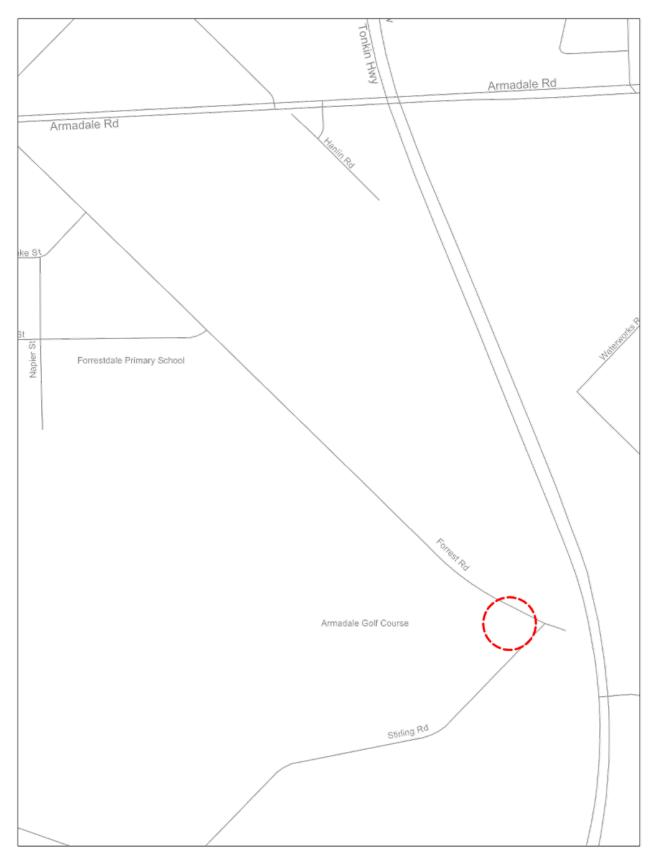

A proposed carpark concept plan has been prepared to accommodate 51 carparking bays and two access locations as per existing facilities. Please refer to the attachment – Concept Plan E23-86-01.

An approximate area of 1,800m<sup>2</sup> would be required to be constructed with appropriate basecourse and seal material to accommodate this proposed carpark concept at an estimated cost of \$250,000 depending on the type of treatment approved.

#### **ATTACHMENTS**

- 1. Petition Armadale Golf Course Carpark Surface Dave McEwan
- 2. Location Map Armadale Golf Course
- 3. Concept Plan E23-86-01