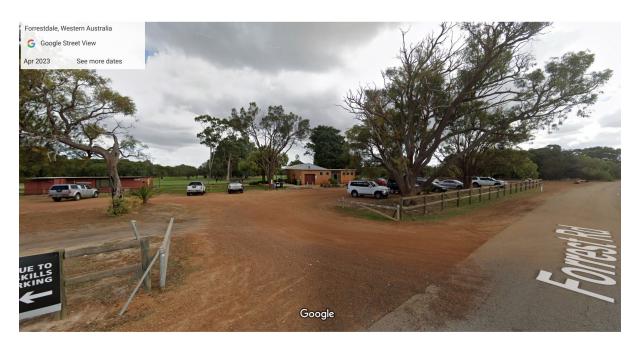

The standard of the current unsealed car parking area and crossover at the Armadale Golf Course is illustrated below.

The City installed traffic counters on Forrest Road for a seven day period in July 2023 to collect data on the number of vehicles entering and exiting the Armadale Golf Course. The data indicates an average of 43 vehicles per day.