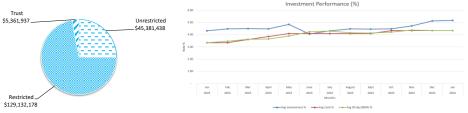

#### Rates Debtors

Outstanding rate debtors over one year, greater than \$250 outstanding and without any form of payment arrangement is summarised below.

| Jan-   | -24               |        |              | Non Pei | nsioner    |       |            |        |              |
|--------|-------------------|--------|--------------|---------|------------|-------|------------|--------|--------------|
|        |                   | One    | Year         | Two     | Years      | Three | e + Years  | TOTAL  |              |
|        |                   | #      | \$           | #       | \$         | #     | \$         | #      | \$           |
| ALL    | Year One          | 520    | 701,565      | 189     | 415,131    | 295   | 669,080    | 1,004  | 1,785,776    |
| ALL    | Year Two          |        |              |         | 239,105    |       | 628,451    |        | 867,556      |
| ALL    | Year Three        |        |              |         |            |       | 1,058,489  |        | 1,058,489    |
| TOTAL  |                   | 520    | 701,565      | 189     | 654,236    | 295   | 2,356,020  | 1,004  | 3,711,821    |
|        |                   |        |              |         |            |       |            |        |              |
| Change | e from last month | -100   | -\$240,000   | -20     | -\$60,000  | -17   | -\$100,001 | -137   | -\$400,001   |
|        |                   |        |              |         |            |       |            |        |              |
| YTD Ch | ange              | -1,150 | -\$1,578,480 | -93     | -\$338,376 | -51   | -\$303,380 | -1,294 | -\$2,220,236 |

Last month, Councillors were provided with a memo on the outstanding Rates Debtors \$10k and over pre 2019/20 [refer memorandum of advice dated 20 February 2024 and available on the Councillor Hub]. The memorandum outlined where the 97 properties in this category were located and at what stage of action and collection they were classified in. 51 of the 97 properties were classified as no Response which means they are not in current contact with the City.

The plan for collection of these largest and oldest rates debtors has commenced, with the recovery of rates guided by the Council's *Financial Assistance and Hardship* policy supported with advice from an external legal firm. Each property is in different stages of collection and will require specific follow up as per our rates collection policy.