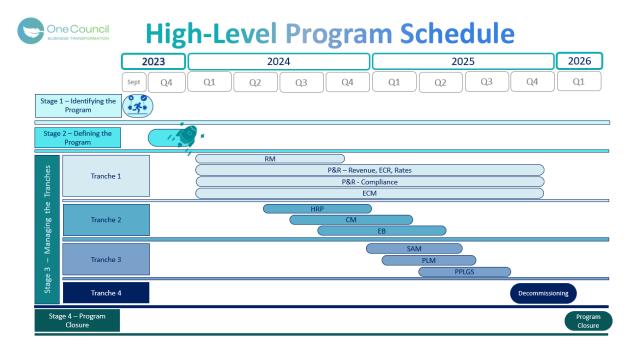

delivery ensuring risks and issues are being mitigated and managed and the project is delivering quality outputs to the planned schedule. The Project Boards are based upon a Prince2 framework which is also aligned to the City's Project Management Framework.



#### **Timelines**

There are nine projects to deliver within the program, with a number of complex projects highly dependent upon each other. The nine projects have been split into four tranches with dependent projects grouped together. Tranche 1 commenced on 14 February 2024.



The projects defined in each tranche are as follows:



The high-level *OneCouncil* Phase 2 program timeline is displayed below, having been initiated in September 2023 and tranche 1 projects commencing in February 2024. The program closes in April 2026.



## Resourcing

To deliver this large program successfully and with quality, human resources are required. The *OneCouncil* Program was planned and the organisational structure was built to suit, which entails many different and varied skilled resources. As multiple projects are being initiated at different times, Project Managers, the Project Implementation Lead, the System Test Analyst, Business Analysts and Change and Training resources will be working across multiple projects in different stages of their project lifecycle.



## **OneCouncil Program**

## **Organisation Structure**



### **Budget**

The Phase 2 Program budget relies on the resources of TechologyOne and the City's Project Team, Data Migration contractors and support from the business areas in the form of Subject Matte