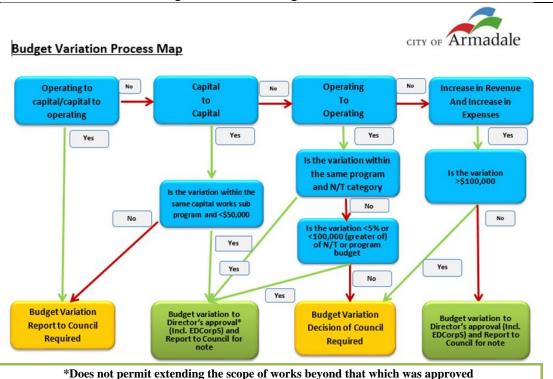

At the 26 June 2023 Ordinary Meeting, Council adopted the Budget Variations Process Map which increased the Capital variation from \$40,000 to \$50,000 and the Operating to Operating from \$80,000 to \$100,000 to align with the adopted material variation threshold. Budget variations are presented to Council for authorisation by 'Absolute Majority' in circumstances where a forecast variation requires a movement from:

- Operating to Capital.
- Capital to Capital over \$50,000.
- Capital to Operating.
- Operating to Operating for amounts greater than 5% or \$100,000 (whichever is greater).

The June 2023 decision of Council also permitted the Chief Executive Officer to amend a grant-funded capital works budget, if there was a corresponding increase in the grant funding.

The Chief Executive Officer is authorised to approve amendments to capital budgets that are fully funded by external sources and that require an increase cost, commensurate with an increase in funding, but do not necessarily change scope. This caters for circumstances where Developer Contribution Works (which are preapproved by Council) can be varied in terms of timing of delivery, if required