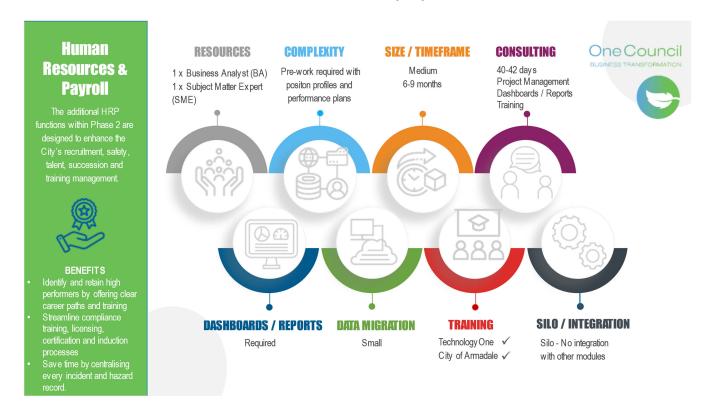

| Grand Total                                                                                                          | 36,462,470 | 5,854,500   | 42,316,970 | (37,260)      |           |          |                                                                                                                     |





# Enterprise Content Management

The Enterprise Content
Management (ECM) module
enables staff to easily and
efficiently capture, store,
search, use and manage
content within our enterprise
solution



#### **BENEFITS**

- ECM centralises the storage of all business documents from any device, anywhere and any time
- C reate automatic profiles with multiple index es to link documents
- Remove platform restrictions





# Contract Management

This function is part of the Supply Chain Management module used to streamline the management of contract risk and activities with automated contract reviews including Contract KPI, Contractor Performance and Internal Risk.



#### RENEELTS

- Flexible contract types, smart date alerts and real time reporting on contracts
- Automate progress claims with pay ment certificates and retentions
- Self-serve capabilities to maintain contacts with contract parties across the whole Contract-to-Pay process.







# Project Lifecycle Management

Manage projects from conception and submission through to approval, prioritisation, optimisation funding and works delivery.



#### **BENEFITS**

- Centralise project submission and approval processes
- Prioritise modelled programs