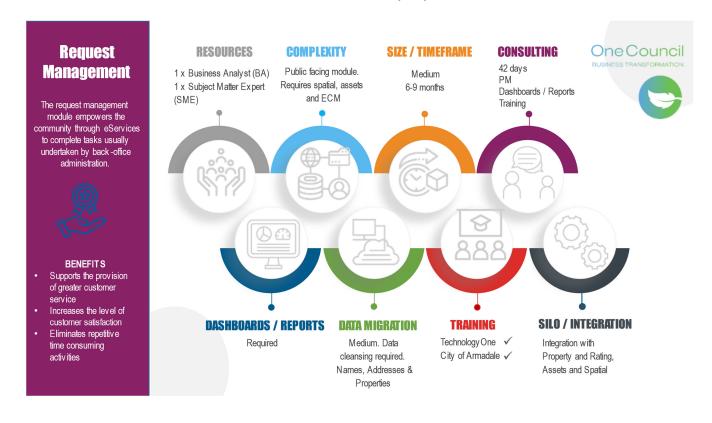

- 5. The review is the first following the implementation of the new chart of accounts in One Council. A section of the budget amendments required is the reclassification of amounts in individual business units to different accounts within the same business unit, as managers begin to finesse the new chart to aid their financial management.
- 6. For completeness, the proposed Budget Review amendments lists all items, some of which ordinarily would fall within the CEO's delegated authority to approve. In providing the full list, Council is advised of the full net impact of all the proposed amendments.