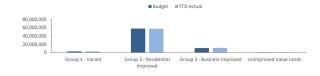

# Overview

The FY24 Annual Budget Review has concluded that there is a \$37,260 surplus of municipal funds. This is additional to the surplus from FY23 of \$18,156, which was reported to Council in December last year. Therefore, the projected budget surplus for the end of this financial year is \$55,416.

In Attachment One, the budget variations are presented in a statutory format, based on the Budget Review model template endorsed by the DLGSCI to comply with the changes to Regulations. This format takes an analytical approach based on the nature and type of budget revenue and expenditure. The summary statement is reproduced below.