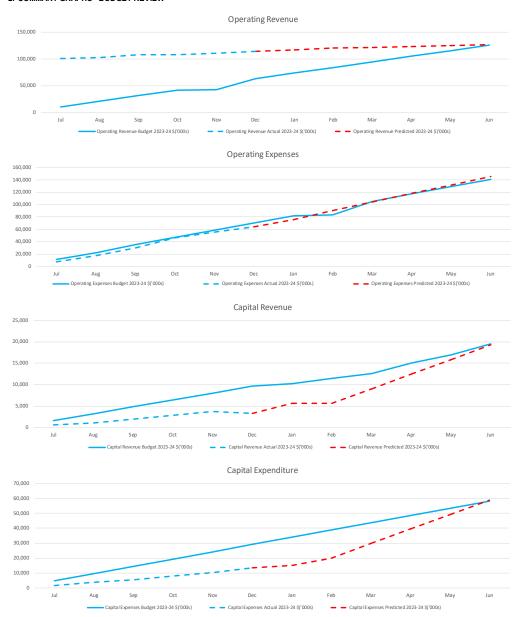

# Noteable Variations

The attachment to this report outlines Year to Date (YTD) performance against budget. Variations over the Council's material threshold are reported on page 6 of the financials attachment. Of note is the increase in depreciation following the completion of the infrastructure asset revaluation and expenditure being behind on budget as at Jan 31 in materials and contracts overall – Waste Services, Environment & Sustainability, Planning, Service Delivery and ICT. The annual budget review later in this agenda has concluded that the majority of this under expenditure will be spent prior to June 30.

# Overview

The FY24 Annual Budget Review has concluded that there is a \$37,260 surplus of municipal funds. This is additional to the surplus from FY23 of \$18,156, which was reported to Council in December last year. Therefore, the projected budget surplus for the end of this financial year is \$55,416.

In Attachment One, the budget variations are presented in a statutory format, based on the Budget Review model template endorsed by the DLGSCI to comply with the changes to Regulations. This format takes an analytical approach based on the nature and type of budget revenue and expenditure. The summary statement is reproduced below.