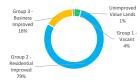

# Overview

The FY24 Annual Budget Review has concluded that there is a \$37,260 surplus of municipal funds. This is additional to the surplus from FY23 of \$18,156, which was reported to Council in December last year. Therefore, the projected budget surplus for the end of this financial year is \$55,416.

In Attachment One, the budget variations are presented in a statutory format, based on the Budget Review model template endorsed by the DLGSCI to comply with the changes to Regulations. This format takes an analytical approach based on the nature and type of budget revenue and expenditure. The summary statement is reproduced below.