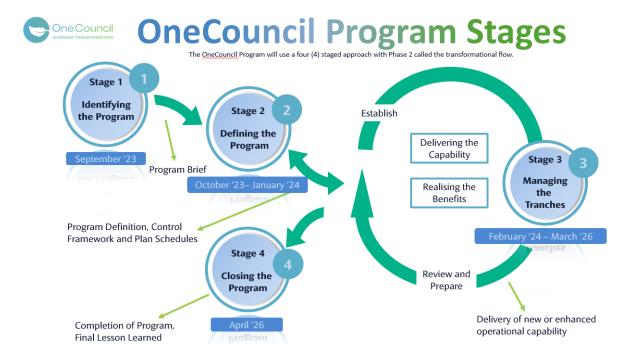

#### **COMMENTS**

Presented as an attachment this month, is the seventh monthly financial statement (presented in nature and type format) prepared from information posted in the OneCouncil system.

For the purposes of reporting other material variances from the Statement of Financial Activity, the following indicators, as resolved by Council, have been applied.

- 5. The review is the first following the implementation of the new chart of accounts in One Council. A section of the budget amendments required is the reclassification of amounts in individual business units to different accounts within the same business unit, as managers begin to finesse the new chart to aid their financial management.
- 6. For completeness, the proposed Budget Review amendments lists all items, some of which ordinarily would fall within the CEO's delegated authority to approve. In providing the full list, Council is advised of the full net impact of all the proposed amendments.