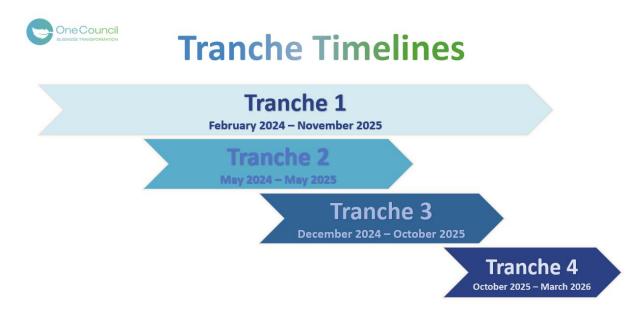

ing the Program Board is abreast of each active project's status and the delivery of change and benefits into the business. The Project Board roles include an Executive, Senior User and Senior Supplier roles who will support and assist the project during its delivery ensuring risks and issues are being mitigated and managed and the project is delivering quality outputs to the planned schedule. The Project Boards are based upon a Prince2 framework which is also aligned to the City's Project Management Framework.



#### **Timelines**

There are nine projects to deliver within the program, with a number of complex projects highly dependent upon each other. The nine projects have been split into four tranches with dependent projects grouped together. Tranche 1 commenced on 14 February 2024.



The projects defined in each tranche are as follows:



The high-level *OneCouncil* Phase 2 program timeline is displayed below, having been initiated in September 2023 and tranche 1 projects commencing in February 2024. The program closes in April 2026.



## Resourcing

To deliver this large program successfully and with quality, human resources are required. The *OneCouncil* Program was planned and the organisational structure was built to suit, which entails many different and varied skilled resources. As multiple projects are being initiated at different times, Project Managers, the Project Implementation Lead, the System Test Analyst, Business Analysts and Change and Training resources will be working across multiple projects in different stages of their project lifecycle.



## **