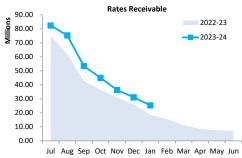

#### Rates Debtors

Outstanding rate debtors over one year, greater than \$250 outstanding and without any form of payment arrangement is summarised below.

| Jan-   | -24               |        |              | Non Pei | nsioner    |       |            |        |              |
|--------|-------------------|--------|--------------|---------|------------|-------|------------|--------|--------------|
|        |                   | One    | Year         | Two     | Years      | Three | e + Years  | TOTAL  |              |
|        |                   | #      | \$           | #       | \$         | #     | \$         | #      | \$           |
| ALL    | Year One          | 520    | 701,565      | 189     | 415,131    | 295   | 669,080    | 1,004  | 1,785,776    |
| ALL    | Year Two          |        |              |         | 239,105    |       | 628,451    |        | 867,556      |
| ALL    | Year Three        |        |              |         |            |       | 1,058,489  |        | 1,058,489    |
| TOTAL  |                   | 520    | 701,565      | 189     | 654,236    | 295   | 2,356,020  | 1,004  | 3,711,821    |
|        |                   |        |              |         |            |       |            |        |              |
| Change | e from last month | -100   | -\$240,000   | -20     | -\$60,000  | -17   | -\$100,001 | -137   | -\$400,001   |
|        |                   |        |              |         |            |       |            |        |              |
| YTD Ch | ange              | -1,150 | -\$1,578,480 | -93     | -\$338,376 | -51   | -\$303,380 | -1,294 | -\$2,220,236 |

Last month, Councillors were provided with a memo on the outstanding Rates Debtors \$10k and over pre 2019/20 [refer memorandum of advice dated 20 February 2024 and available on the Councillor Hub]. The memorandum outlined where the 97 properties in this category were located and at what stage of action and collection they were classified in. 51 of the 97 properties were classified as no Response which means they are not in current contact with the City.

The plan for collection of these largest and oldest rates debtors has commenced, with the recovery of rates guided by the Council's *Financial Assistance and Hardship* policy supported with advice from an external legal firm. Each property is in different stages of collection and will require specific follow up as per our rates collection policy.