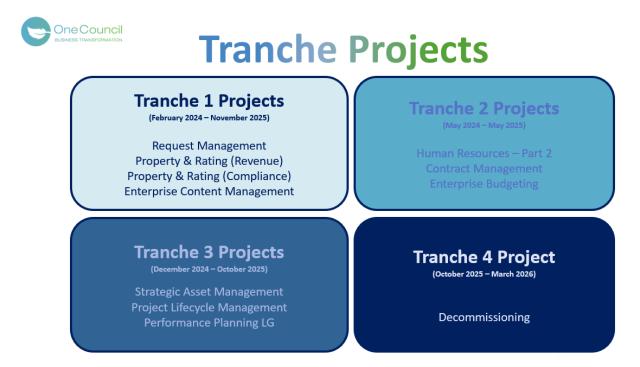

s status and the delivery of change and benefits into the business. The Project Board roles include an Executive, Senior User and Senior Supplier roles who will support and assist the project during its delivery ensuring risks and issues are being mitigated and managed and the project is delivering quality outputs to the planned schedule. The Project Boards are based upon a Prince2 framework which is also aligned to the City's Project Management Framework.



#### **Timelines**

There are nine projects to deliver within the program, with a number of complex projects highly dependent upon each other. The nine projects have been split into four tranches with dependent projects grouped together. Tranche 1 commenced on 14 February 2024.



The projects defined in each tranche are as follows:



The high-level *OneCouncil* Phase 2 program timeline is displayed below, having been initiated in September 2023 and tranche 1 projects commencing in February 2024. The program closes in April 2026.



## Resourcing

To deliver this large program successfully and with quality, human resources are required. The *OneCouncil* Program was planned and the organisational structure was built to suit, which entails many different and varied skilled resources. As multiple projects are being initiated at different times, Project Managers, the Project Implementation Lead, the System Test Analyst, Business Analysts and Change and Training resources will be working across multiple projects in different stages of their project lifecycle.



## **OneCouncil Program**

## **Organisation Structure**



#