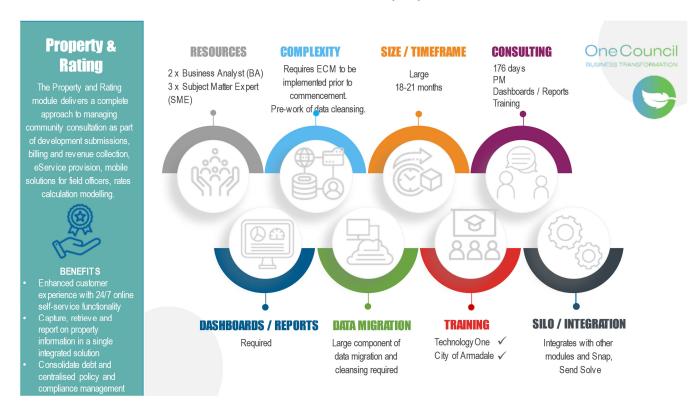

- 5. The review is the first following the implementation of the new chart of accounts in One Council. A section of the budget amendments required is the reclassification of amounts in individual business units to different accounts within the same business unit, as managers begin to finesse the new chart to aid their financial management.
- 6. For completeness, the proposed Budget Review amendments lists all items, some of which ordinarily would fall within the CEO's delegated authority to approve. In providing the full list, Council is advised of the full net impact of all the proposed amendments.