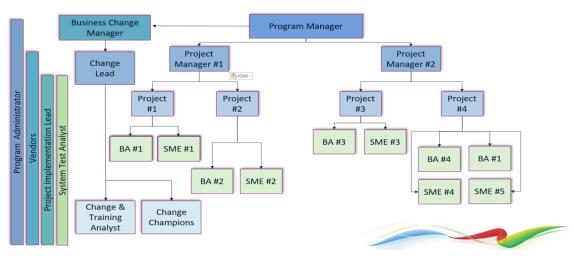

:



The high-level *OneCouncil* Phase 2 program timeline is displayed below, having been initiated in September 2023 and tranche 1 projects commencing in February 2024. The program closes in April 2026.



## Resourcing

To deliver this large program successfully and with quality, human resources are required. The *OneCouncil* Program was planned and the organisational structure was built to suit, which entails many different and varied skilled resources. As multiple projects are being initiated at different times, Project Managers, the Project Implementation Lead, the System Test Analyst, Business Analysts and Change and Training resources will be working across multiple projects in different stages of their project lifecycle.



## **OneCouncil Program**

## **Organisation Structure**



### **Budget**

The Phase 2 Program budget relies on the resources of TechologyOne and the City's Project Team, Data Migration contractors and support from the business areas in the form of Subject Matter Experts.

There have been two key learnings informing the Phase 2 Program resources and budget:

- 1. Data migration is a significant exercise, and capacity needs to be built in to understand, prepare, interface and migrate the City's data.
- 2. Subject Matter Expertise from people working within the City's business areas is essential to a successful implementation. Ensuring the roles are available, as required by the Phase 2 Program is a critical success factor.

Whilst the project funding for Phase 2 remains at \$4.2M of loan funds, Phase 2 is also supported by a separate data migrati