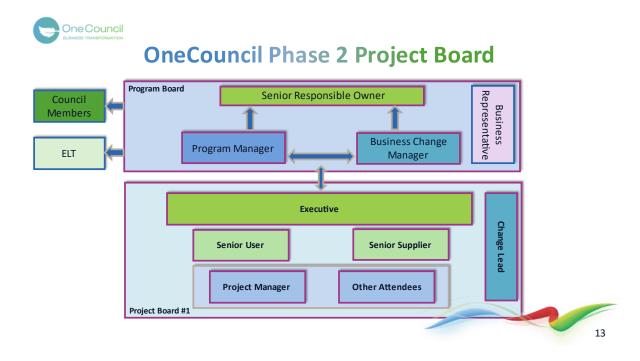

he program delivers on its agreed benefits. Whilst the Program Board briefs the Council it also briefs the Executive Leadership Team.



# **OneCouncil Program**

**Governance Groups** 



Each active project also has its own Project Board which reports into the Program Board ensuring the Program Board is abreast of each active project's status and the delivery of change and benefits into the business. The Project Board roles include an Executive, Senior User and Senior Supplier roles who will support and assist the project during its delivery ensuring risks and issues are being mitigated and managed and the project is delivering quality outputs to the planned schedule. The Project Boards are based upon a Prince2 framework which is also aligned to the City's Project Management Framework.



#### **Timelines**

There are nine projects to deliver within the program, with a number of complex projects highly dependent upon each other. The nine projects have been split into four tranches with dependent projects grouped together. Tranche 1 commenced on 14 February 2024.



The projects defined in each tranche are as follows:



The high-level *OneCouncil* Phase 2 program timeline is displayed below, having been initiated in September 2023 and tranche 1 projects commencing in February 2024. The program closes in April 2026.



## Resourcing

To deliver this large program successfully and with quality, human resources are required. The *OneCouncil* Program was planned and the organisational structure was built to suit, which entails many different and varied skilled resources. As m