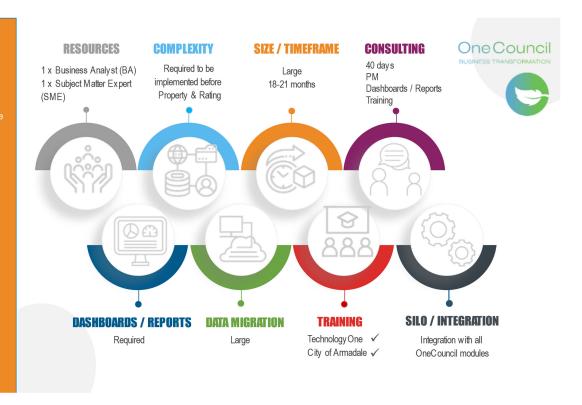

- 5. The review is the first following the implementation of the new chart of accounts in One Council. A section of the budget amendments required is the reclassification of amounts in individual business units to different accounts within the same business unit, as managers begin to finesse the new chart to aid their financial management.
- 6. For completeness, the proposed Budget Review amendments lists all items, some of which ordinarily would fall within the CEO's delegated authority to approve. In providing the full list, Council is advised of the full net impact of all the proposed amendments.